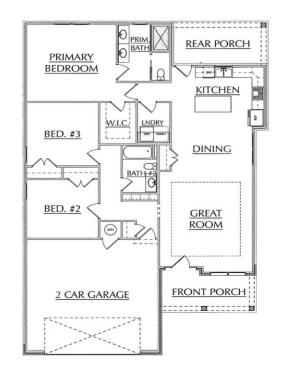

## Details

- Ranch-style home; 1,600 sf finished living space
- Split-bedroom; open floor plan
- 3 bedrooms & 2 full baths
- Great room featuring 10' tray ceiling, ceiling fan, fireplace optional
- L-shaped kitchen with 6' island; full-overlay shakerstyle cabinetry with dove-tail drawers, soft close doors, crown molding, and decorative hardware; granite tops; tiled backsplash; stainless steel sink, faucet, microwave and dishwasher; and recess and pendant lighting
- Spacious dining area with optional coffee/wine nook
- Large primary suite complete with ceiling fan and walk-in closet; bathroom includes tall double-bowl vanity and 5' fiberglass shower enclosure
- Separate laundry room
- Garage entry features coat closet and cubbies
- Large 2-car garage (22'x21') with garage keypad and remote opener
- Covered front and rear porches