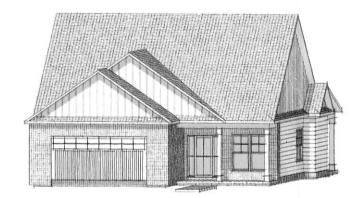

## **159 Whitley Way**

In Oxford Reserve

## the "Ash" model

Starting from: \$359,900 (Pricing subject to change without notice)

## Details

- Ranch-style home; 1,600 sf finished living space
- Split-bedroom; open floor plan
- 3 bedrooms & 2 full baths
- Great room featuring 10' tray ceiling, ceiling fan, fireplace optional
- L-shaped kitchen with 6' island; full-overlay shakerstyle cabinetry with dove-tail drawers, soft close doors, crown molding, and decorative hardware; granite tops; tiled backsplash; stainless steel sink, faucet, microwave and dishwasher; and recess and pendant lighting
- Spacious dining area with optional coffee/wine nook
- Large primary suite complete with ceiling fan and walk-in closet; bathroom includes tall double-bowl vanity and 5' fiberglass shower enclosure
- Separate laundry room
- Garage entry features coat closet and cubbies
- Large 2-car garage (22'x21') with garage keypad and remote opener
- Covered front and rear porches