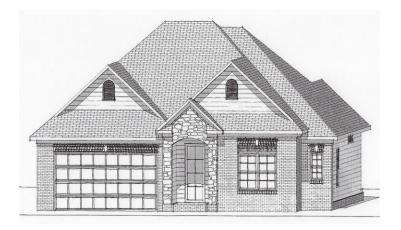

## **Presents**

134 Camp Creek
In the Stables

The "Hemlock" List Price: \$454,900

## **Features**

- 1,771 sq. ft. ranch-style home
- Full unfinished walk-out basement
- Open, split-bedroom floor plan
- Foyer entry with 10' ceiling, stunning staircase and Built-in cubbies
- 3 bedrooms and 2 full baths
- Spacious family room with 10' tray ceiling and 60" ceiling fan
- L-shape kitchen with island and pantry; plywood Shaker-style cabinetry with dove-tail drawers and soft close doors; crown molding and hardware; stainless steel sink, pull-out faucet, garbage disposal, microwave and dishwasher; granite tops; tiled backsplash; and recess & pendant lighting
- Primary suite includes: 52" ceiling fan & large walk-in closet; double bowl tall vanity; 5' tiled shower with frameless door
- Separate laundry room with folding countertop
- 2-car garage (20'x21')
- Covered entry and deck (10'x15')