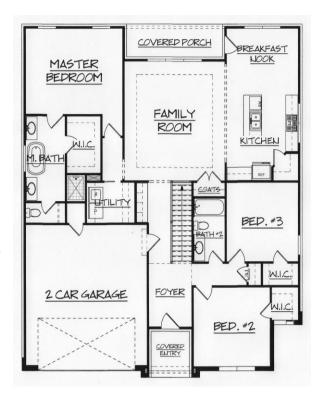

## **Presents**

134 Camp Creek
In the Stables

The "Hemlock" List Price: \$454,900

## **Features**

- 1,771 sq. ft. ranch-style home
- Full unfinished walk-out basement
- Open, split-bedroom floor plan
- Foyer entry with 10' ceiling, stunning staircase and Built-in cubbies
- 3 bedrooms and 2 full baths
- Spacious family room with 10' tray ceiling and 60" ceiling fan
- L-shape kitchen with island and pantry; plywood Shaker-style cabinetry with dove-tail drawers and soft close doors; crown molding and hardware; stainless steel sink, pull-out faucet, garbage disposal, microwave and dishwasher; granite tops; tiled backsplash; and recess & pendant lighting
- Primary suite includes: 52" ceiling fan & large walk-in closet; double bowl tall vanity; 5' tiled shower with frameless door
- Separate laundry room with folding countertop
- 2-car garage (20'x21')
- Covered entry and deck (10'x15')