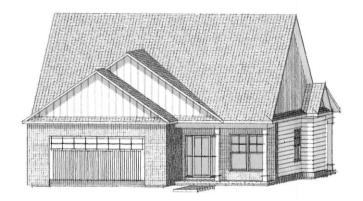

## 105 Aetna View

In Pleasant Valley

*the "Ash" model* Starting from \$349,900

## **Details**

- Ranch-style home; 1,584 sf finished living space
- Split-bedroom; open floor plan
- 3 bedrooms & 2 full baths
- Great room featuring 10' tray ceiling, ceiling fan, fireplace optional
- L-shaped kitchen with 6' island; full-overlay shakerstyle cabinetry with dove-tail drawers, soft close doors, crown molding, and decorative hardware; granite tops; tiled backsplash; stainless steel sink, faucet, microwave and dishwasher; and recess and pendant lighting
- Spacious dining area with optional coffee/wine nook
- Large primary suite complete with ceiling fan and walk-in closet; bathroom includes tall double-bowl vanity and 5' fiberglass shower enclosure
- Separate laundry room
- Garage entry features coat closet and cubbies
- Large 2-car garage (22'x21') with garage keypad and remote opener
- Covered front and rear porches