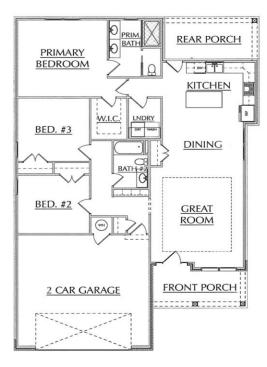

## **Details**

- Ranch-style home; 1,584 sf finished living space
- Split-bedroom; open floor plan
- 3 bedrooms & 2 full baths
- Great room featuring 10' tray ceiling, ceiling fan, fireplace optional
- L-shaped kitchen with 6' island; full-overlay shakerstyle cabinetry with dove-tail drawers, soft close doors, crown molding, and decorative hardware; granite tops; tiled backsplash; stainless steel sink, faucet, microwave and dishwasher; and recess and pendant lighting
- Spacious dining area with optional coffee/wine nook
- Large primary suite complete with ceiling fan and walk-in closet; bathroom includes tall double-bowl vanity and 5' fiberglass shower enclosure
- Separate laundry room
- Garage entry features coat closet and cubbies
- Large 2-car garage (22'x21') with garage keypad and remote opener
- Covered front and rear porches