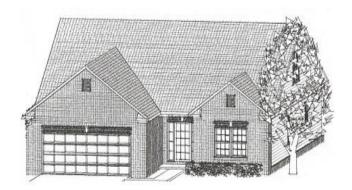

## New Haven Homes, LLC

**Presents** 

103 Aetna View

In Pleasant Valley

The "Sycamore" List Price: \$349,900

## **Details**

- 1,618 sq. ft. ranch-style home
- Open split-bedroom floor plan with foyer entry
- 3 bedrooms & 2 full baths
- Spacious family room features coffer ceiling, ceiling fan, and propane fireplace
- Nice kitchen layout that includes 5' island and pantry cabinet; granite tops; tiled backsplash; recess and pendant lighting; and stainless sink, faucet, microwave & dishwasher
- Dining area with lots of windows and access to covered patio
- Large primary suite complete with 52" ceiling fan, barn door, 5' shower enclosure with shower door, tall double bowl vanity, linen closet and walk-in closet
- Mud room/laundry area with built-in cubbies
- 2-car garage with garage keypad and remote opener
- Covered stoop and patio