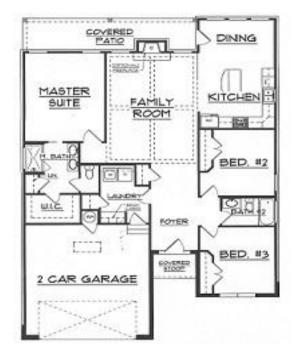

## **Details**

- 1,618 sq. ft. ranch-style home
- Open split-bedroom floor plan with foyer entry
- 3 bedrooms & 2 full baths
- Spacious family room features coffer ceiling, ceiling fan, and propane fireplace
- Nice kitchen layout that includes 5' island and pantry cabinet; granite tops; tiled backsplash; recess and pendant lighting; and stainless sink, faucet, microwave & dishwasher
- Dining area with lots of windows and access to covered patio
- Large primary suite complete with 52" ceiling fan, barn door, 5' shower enclosure with shower door, tall double bowl vanity, linen closet and walk-in closet
- Mud room/laundry area with built-in cubbies
- 2-car garage with garage keypad and remote opener
- Covered stoop and patio