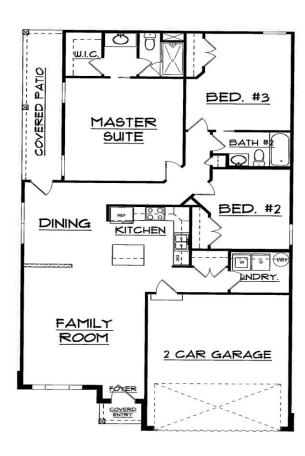

## **Features:**

- 1,400 sq. ft., ranch-style home
- Open floor plan
- 3 bedrooms & 2 full bathrooms
- Spacious family room with tray ceiling and 52" ceiling fan
- L-shaped kitchen with island features: plywood cabinetry with dovetail, soft-close drawers, crown molding and decorative hardware; recess & pendant lighting; and stainless steel sink,

faucet, and dishwasher

- Master suite includes 52" ceiling fan, 5' walkin shower, tall single-bowl vanity, and walk-in closet
- Separate laundry room
- 2-car garage
- Covered porch and patio