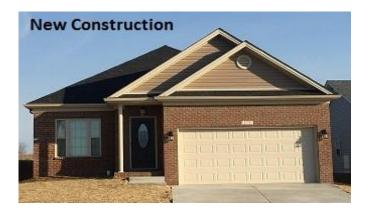

## 132 Cross Park

In Village at Lanes Run the "Wisteria"

Price: \$169,900

## **Features:**

- 1,400 sq. ft., ranch-style home
- Open floor plan
- 3 bedrooms & 2 full bathrooms
- Spacious family room with tray ceiling and 52" ceiling fan
- L-shaped kitchen with island features: plywood cabinetry with dovetail, soft-close drawers, crown molding and decorative hardware; recess & pendant lighting; and stainless steel sink,