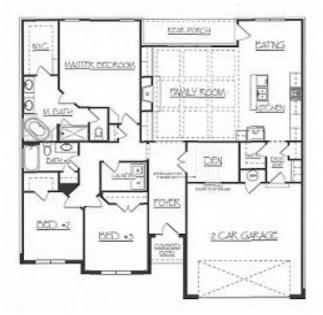

## **Features**

- 1,898 sq. ft.; Ranch-style home
- Open floor plan
- 3 Bedrooms & 2 Full Baths
- Spacious family room includes: coffer ceiling, fireplace with built-ins; ceiling fan and recess lighting
- Large open eat-in kitchen with island and pantry; raised-panel, maple cabinetry with dovetail, soft-close drawers, crown molding, and decorative hardware
- Owner's suite includes: 5' walk-in shower, corner soaking tub, double-bowl vanity, and large walk-in closet
- Den, library or home office room
- Separate laundry room
- Drop-zone garage entry
- 2-car garage
- Covered porch and large covered patio